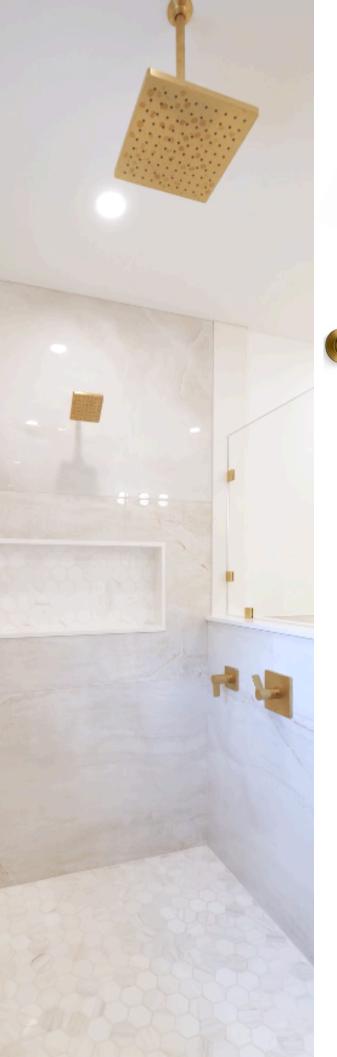

# HONESTY SQUARE 10" SINGLE FUNCTION 1.75 GPM RAINHEAD WITH MASTERCLEAN SPRAYFACE

Vibrant Brushed Moderne Brass Find it here...

#### PARALLEL 1.75 GPM SINGLE FUNCTION SHOWER HEAD

Vibrant Brushed Moderne Brass Find it here...

# SHIFT SQUARE 2.5 GPM MULTI FUNCTION HAND SHOWER WITH KATALYST

Vibrant Brushed Moderne Brass Find it here...

## PARALLEL PRESSURE BALANCED SINGLE LEVER HANDLE

Vibrant Brushed Moderne Brass

Find it here...