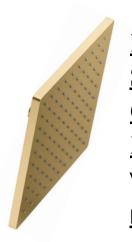

# HONESTY SQUARE 10" SINGLE FUNCTION 1.75 GPM RAINHEAD WITH MASTERCLEAN SPRAYFACE

Vibrant Brushed Moderne Brass Find it here...