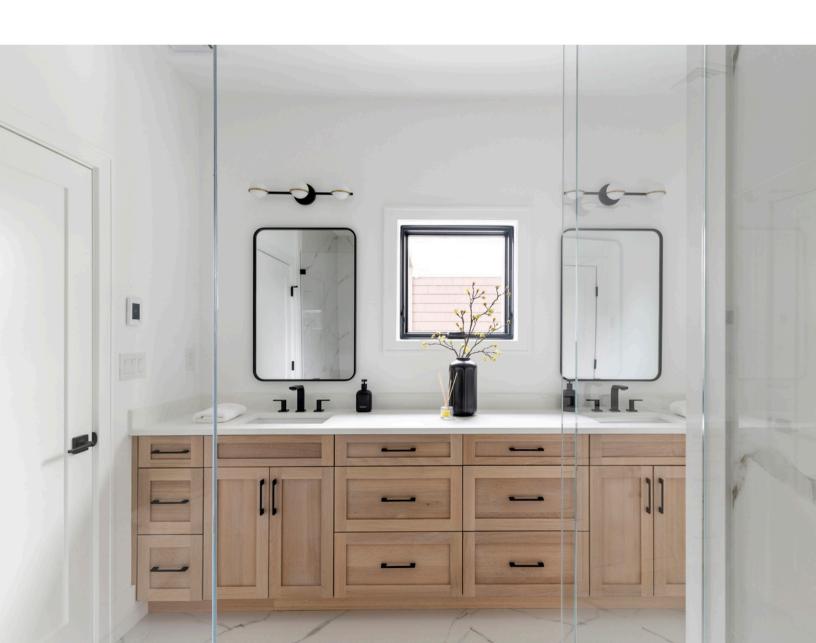

Below you will find the primary bathroom from Thurston, one of our recent townhouse projects. We were inspired by the harmony experienced at the perfect intersection of warmth and coolness. We hope you enjoy and feel inspired to create.

#### DARIO VANITY LIGHT - 3 LIGHT

Matte Black / Aged Brass / White Opal Glass

Find it here...

#### WIDESPREAD BATHROOM SINK FAUCET, 1.2 GPM

Vibrant Brushed Moderne Brass Find it here...

#### TEDDWOOD CUSTOM FINE CABINITRY

Dovetone stain on Quarter Sawn White Oak, Beveled Shaker

Find it here...

### SABINE METAL ROUNDED RECTANGLE WALL MIRROR 36" X 20"

**Brass** 

Find it here...