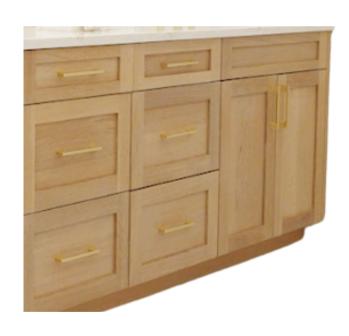

#### TEDDWOOD CUSTOM FINE CABINITRY

Dovetone stain on Quarter Sawn White Oak, Beveled Shaker

Find it here...