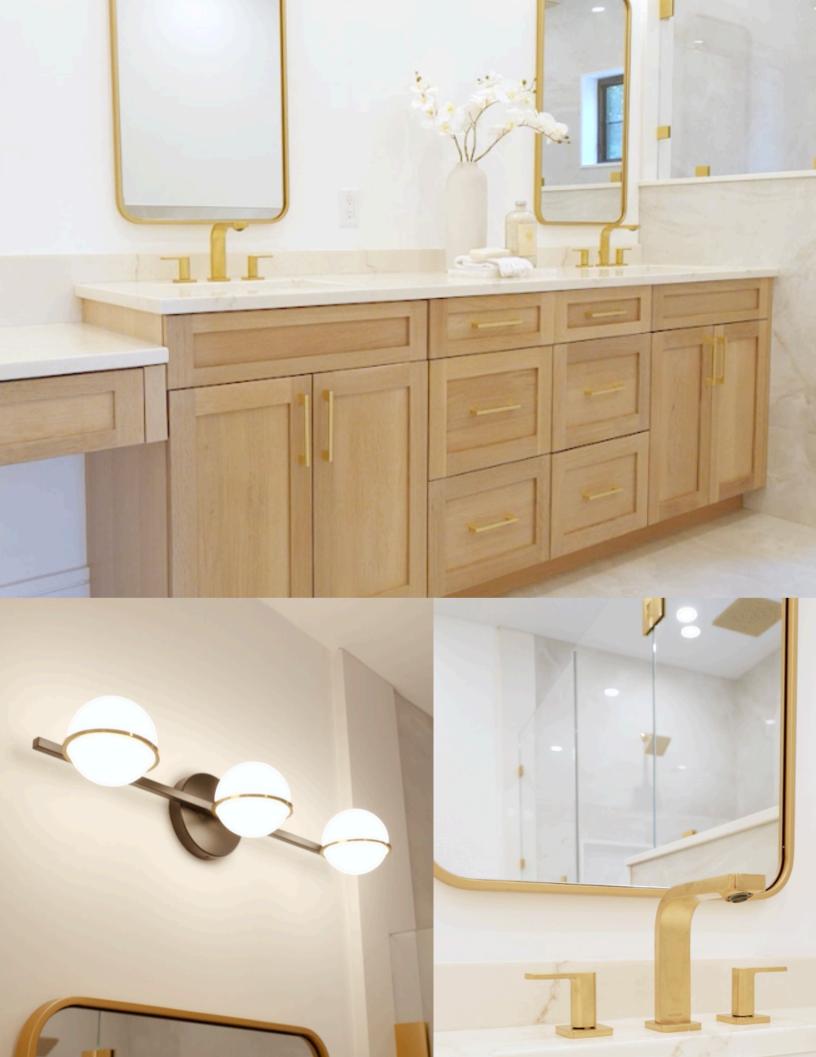

Below you will find the primary bathroom from Thurston, one of our recent townhouse projects. We were inspired by the harmony experienced at the perfect intersection of warmth and coolness. We hope you enjoy and feel inspired to create.

#### DARIO VANITY LIGHT - 3 LIGHT

Matte Black / Aged Brass / White Opal Glass

Find it here...

#### WIDESPREAD BATHROOM SINK FAUCET, 1.2 GPM

Vibrant Brushed Moderne Brass Find it here...

#### TEDDWOOD CUSTOM FINE CABINITRY

Dovetone stain on Quarter Sawn White Oak, Beveled Shaker

Find it here...

### SABINE METAL ROUNDED RECTANGLE WALL MIRROR 36" X 20"

**Brass** 

Find it here...