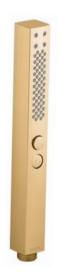

#### PARALLEL 1.75 GPM SINGLE FUNCTION SHOWER HEAD

Vibrant Brushed Moderne Brass Find it here...

# SHIFT SQUARE 2.5 GPM MULTI FUNCTION HAND SHOWER WITH KATALYST

Vibrant Brushed Moderne Brass Find it here...