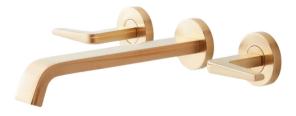

## DOLOMITE PREMIUM HEXAGON MARBLE MOSAIC 11" x 12"

Used in: Primary Shower Floor, Primary Niches Find it here...

HIBISCUS 59" OVAL
ACRYLIC SOAKING
FREESTANDING TUB
Find it here...

<u>DREA WALL-MOUNT TUB</u> <u>FAUCET - BRUSHED GOLD</u> Find it here...