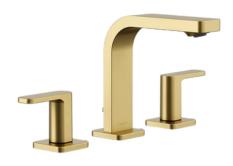

#### WIDESPREAD BATHROOM SINK FAUCET, 1.2 GPM

Vibrant Brushed Moderne Brass Find it here...