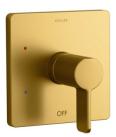

## PARALLEL PRESSURE BALANCED SINGLE LEVER HANDLE

Vibrant Brushed Moderne Brass

Find it here...