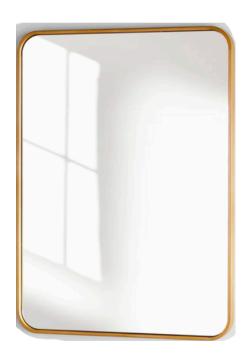

### SABINE METAL ROUNDED RECTANGLE WALL MIRROR 36" X 20"

**Brass** 

Find it here...