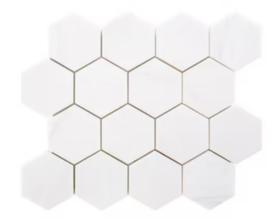

## DOLOMITE PREMIUM HEXAGON MARBLE MOSAIC 11" x 12"

Used in: Primary Shower Floor, Primary Niches Find it here...

HIBISCUS 59" OVAL
ACRYLIC SOAKING
FREESTANDING TUB
Find it here...

<u>DREA WALL-MOUNT TUB</u> <u>FAUCET - BRUSHED GOLD</u> Find it here...