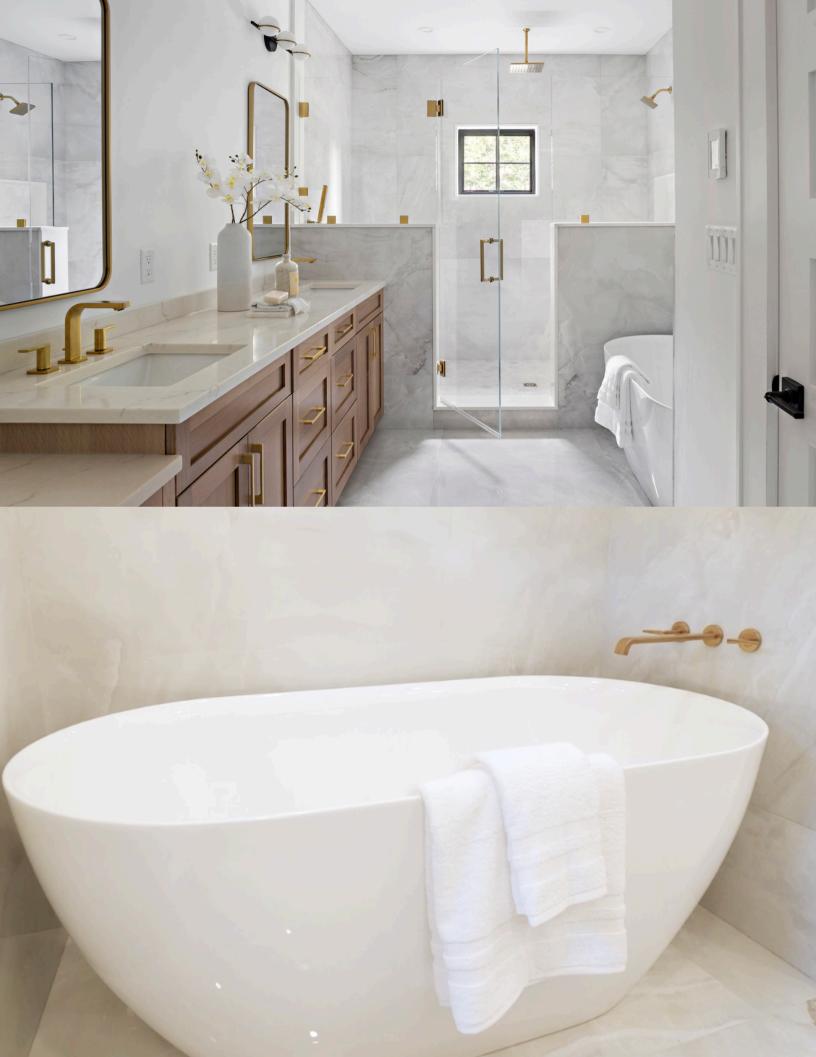

Below you will find the primary bathroom from Thurston, one of our recent townhouse projects. We were inspired by the harmony experienced at the perfect intersection of warmth and coolness. We hope you enjoy and feel inspired to create.

## BIANCO ONICE POLISHED PORCELAIN TILE 36" x 72"

Used in: Primary Bathroom Floor, Shower Walls, Shower Half Wall, Tub Surround Find it here...

## DOLOMITE PREMIUM HEXAGON MARBLE MOSAIC 11" x 12"

Used in: Primary Shower Floor, Primary Niches Find it here...

HIBISCUS 59" OVAL
ACRYLIC SOAKING
FREESTANDING TUB
Find it here...

<u>DREA WALL-MOUNT TUB</u> <u>FAUCET - BRUSHED GOLD</u> Find it here...