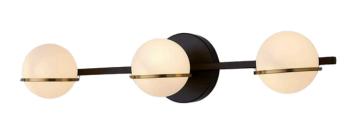

#### DARIO VANITY LIGHT - 3 LIGHT

Matte Black / Aged Brass / White Opal Glass

Find it here...