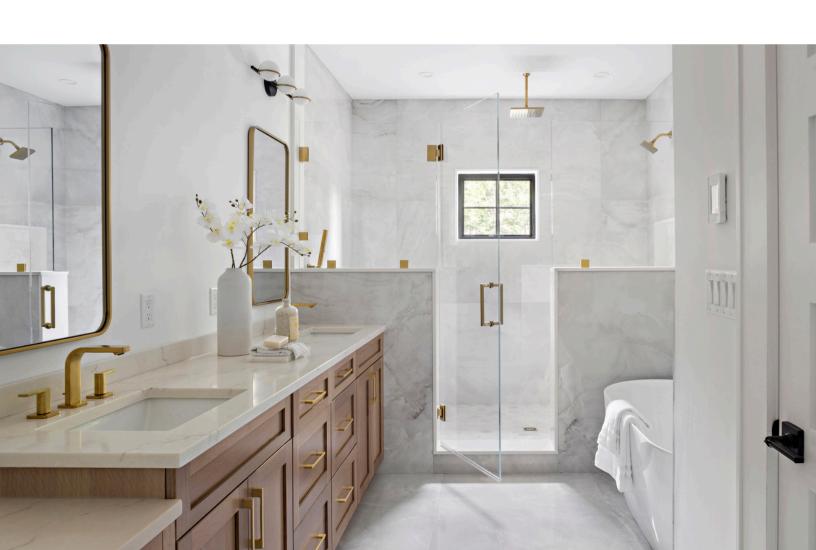

Below you will find the primary bathroom from Thurston, one of our recent townhouse projects. We were inspired by the harmony experienced at the perfect intersection of warmth and coolness. We hope you enjoy and feel inspired to create.

## BIANCO ONICE POLISHED PORCELAIN TILE 36" x 72"

Used in: Primary Bathroom Floor, Shower Walls, Shower Half Wall, Tub Surround Find it here...

## DOLOMITE PREMIUM HEXAGON MARBLE MOSAIC 11" x 12"

Used in: Primary Shower Floor, Primary Niches Find it here...

HIBISCUS 59" OVAL
ACRYLIC SOAKING
FREESTANDING TUB
Find it here...

<u>DREA WALL-MOUNT TUB</u> <u>FAUCET - BRUSHED GOLD</u> Find it here...