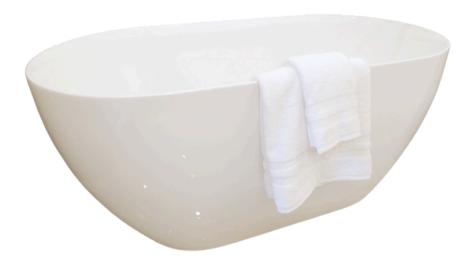

## DOLOMITE PREMIUM HEXAGON MARBLE MOSAIC 11" x 12"

Used in: Primary Shower Floor, Primary Niches Find it here...

HIBISCUS 59" OVAL
ACRYLIC SOAKING
FREESTANDING TUB
Find it here...

<u>DREA WALL-MOUNT TUB</u> <u>FAUCET - BRUSHED GOLD</u> Find it here...